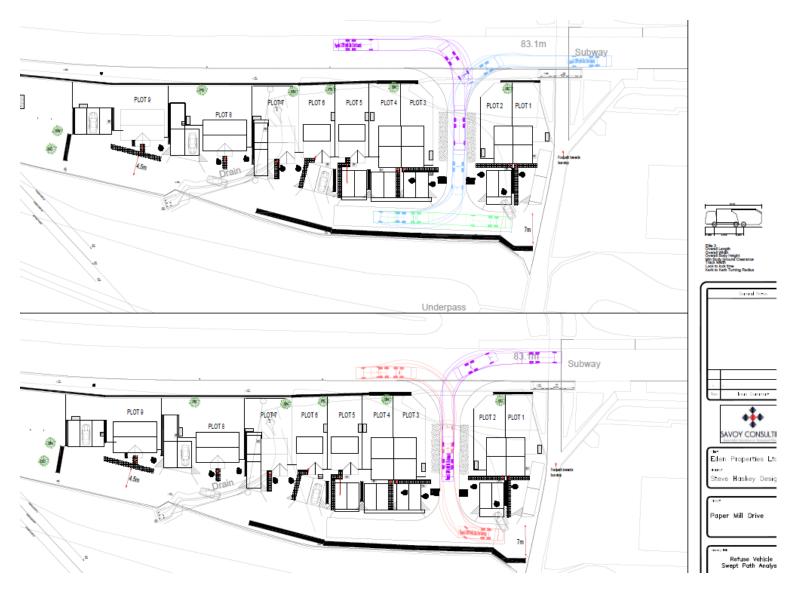

FRONT ELEVATION SCALE 1:100



REAR ELEVATION SCALE 1:100



RIGHT ELEVATION Scale 1:100



LEFT ELEVATION Scale 1:100 GROUND FLOOR PLAN SCALE 1:100

#### FIRST FLOOR PLAN SCALE 1:100





### Plots 3 and 4



FRONT ELEVATION SCALE 1:100



REAR ELEVATION SCALE 1:100



LEFT ELEVATION SCALE 1:100



GROUND FLOOR PLAN SCALE 1:100



FIRST FLOOR PLAN SCALE 1:100



# Plots 5, 6 and 7



FRONT ELEVATION SCALE 1:100



REAR ELEVATION



LEFT ELEVATION Scale 1:100



RIGHT ELEVATION

GROUND FLOOR PLAN SCALE 1:100



FIRST FLOOR PLAN SCALE 1:100



### Plots 8 and 9



FRONT ELEVATION SCALE 1:100



RIGHT ELEVATION SCALE 1:100



LEFT ELEVATION SCALE 1:100



REVISIONS:

GROUND FLOOR PLAN SCALE 1:100

#### FIRST FLOOR PLAN SCALE 1:100





Р

# Refuse vehicle tracking (in- top, out-bottom)