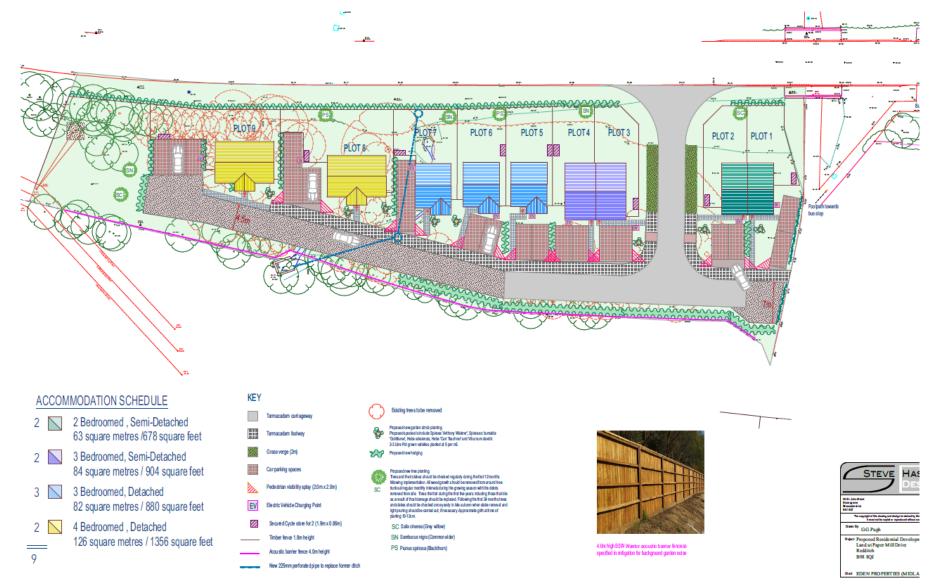

# 21/00615/FUL

Land at Paper Mill Drive, Church Hill South, Redditch

#### Erection of 9 new dwellings

Recommendation: grant subject to conditions





#### Satellite View



### Aerial view



# **Planning Policy Land Designation**





# View of 3 Paper Mill Drive and tactile crossing



# underpass



# View of site looking west



# View looking east



#### View of site from Paper Mill Drive







# Plots 1 and 2



FRONT ELEVATION SCALE 1:100



REAR ELEVATION SCALE 1:100



RIGHT ELEVATION Scale 1:100



LEFT ELEVATION Scale 1:100 GROUND FLOOR PLAN SCALE 1:100

#### FIRST FLOOR PLAN SCALE 1:100





### Plots 3 and 4



FRONT ELEVATION SCALE 1:100



REAR ELEVATION SCALE 1:100



LEFT ELEVATION SCALE 1:100



GROUND FLOOR PLAN SCALE 1:100



FIRST FLOOR PLAN SCALE 1:100



# Plots 5, 6 and 7



FRONT ELEVATION SCALE 1:100



REAR ELEVATION



LEFT ELEVATION Scale 1:100



RIGHT ELEVATION

GROUND FLOOR PLAN SCALE 1:100



FIRST FLOOR PLAN SCALE 1:100



### Plots 8 and 9



FRONT ELEVATION SCALE 1:100



RIGHT ELEVATION SCALE 1:100



LEFT ELEVATION SCALE 1:100



REVISIONS:

GROUND FLOOR PLAN SCALE 1:100

#### FIRST FLOOR PLAN SCALE 1:100





Р

# Refuse vehicle tracking (in- t