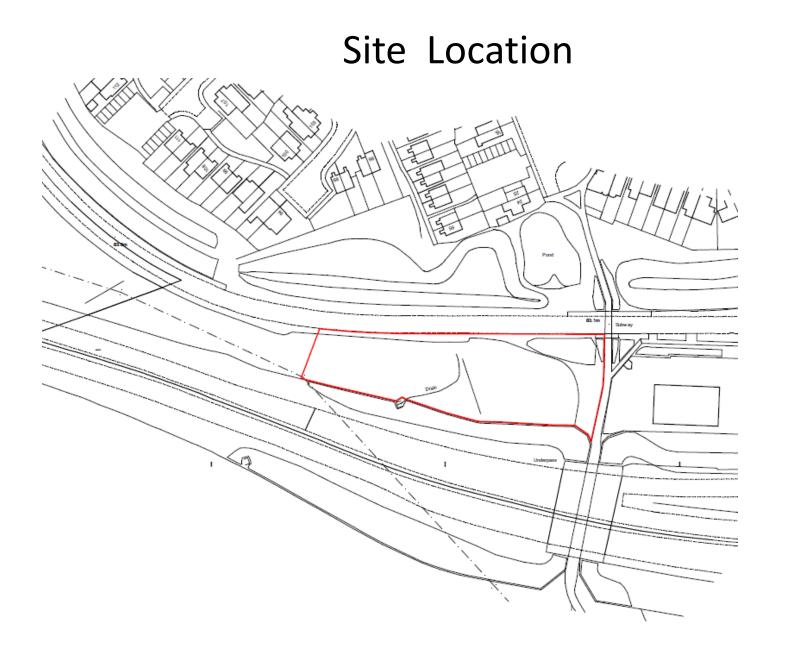

# 21/00615/FUL

Land at Paper Mill Drive, Church Hill South, Redditch

#### Satellite View