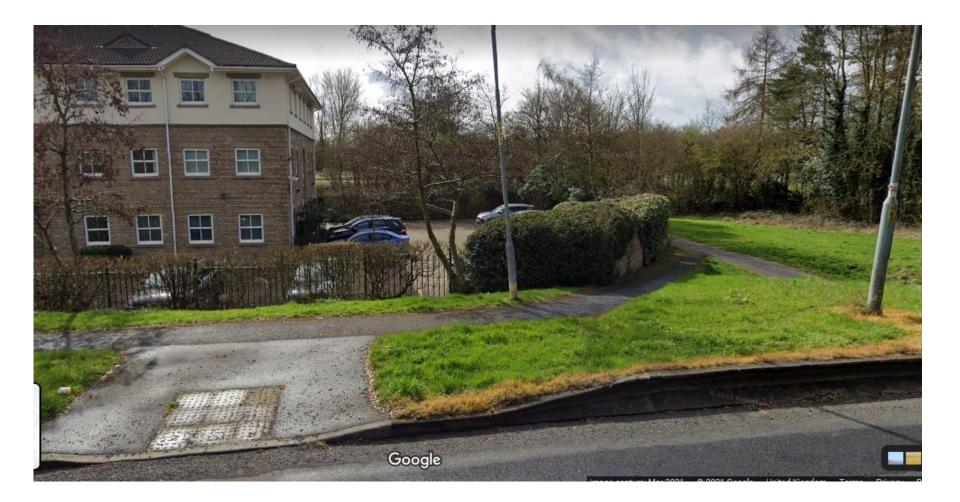

# 21/00615/FUL

Land at Paper Mill Drive, Church Hill South, Redditch

#### Erection of 9 new dwellings

Recommendation: grant subject to conditions





#### Satellite View



### Aerial view



# **Planning Policy Land Designation**





# View of 3 Paper Mill Drive and tactile crossing



# underpass



# View of site looking west



# View looking east



#### View of site from Paper Mill Drive







# Plots 1 and 2



FRONT ELEVATION SCALE 1:100



REAR ELEVATION SCALE 1:100



RIGHT ELEVATION Scale 1:100



LEFT ELEVATION Scale 1:100 GROUND FLOOR PLAN SCALE 1:100

#### FIRST FLOOR PLAN SCALE 1:100





### Plots 3 and 4



FRONT ELEVATION SCALE 1:100



REAR ELEVATION SCALE 1:100



LEFT ELEVATION SCALE 1:100



GROUND FLOOR PLAN SCALE 1:100



FIRST FLOOR PLAN SCALE 1:100



# Plots 5, 6 and 7



FRONT ELEVATION SCALE 1:100



REAR ELEVATION



LEFT ELEVATION Scale 1:100



RIGHT ELEVATION

GROUND FLOOR PLAN SCALE 1:100



FIRST FLOOR PLAN SCALE 1:100



### Plots 8 and 9



FRONT ELEVATION SCALE 1:100



RIGHT ELEVATION SCALE 1:100



LEFT ELEVATION SCALE 1:100



R