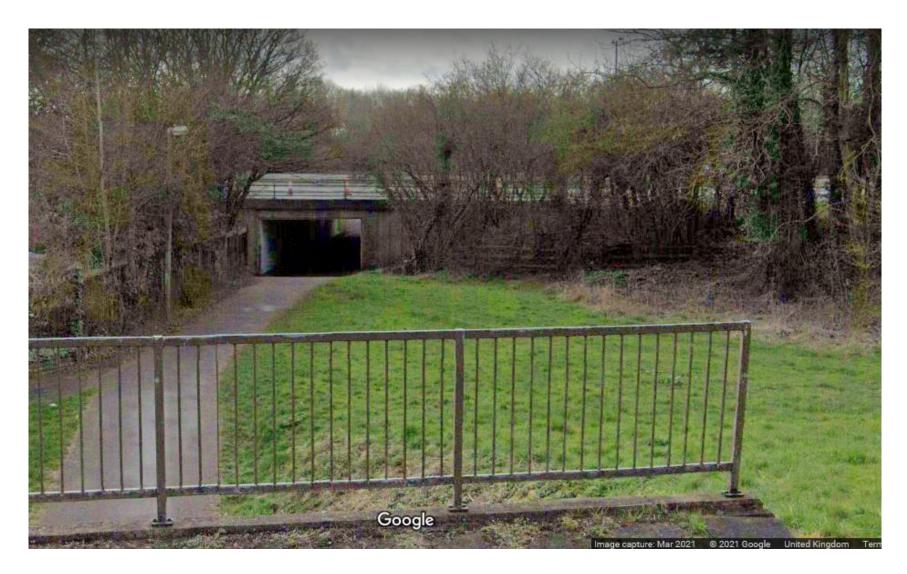

# 21/00615/FUL

Land at Paper Mill Drive, Church Hill South, Redditch

#### Erection of 9 new dwellings

Recommendation: grant subject to conditions





#### Satellite View



### Aerial view



# **Planning Policy Land Designation**





# View of 3 Paper Mill Drive and tactile crossing



# underpass



# View of site looking west



# View looking east



#### View of site from Paper Mill Drive







# Plots 1 and 2



FRONT ELEVATION SCALE 1:100



REAR ELEVATION SCALE 1:100



RIGHT ELEVATION Scale 1:100



LEFT ELEVATION Scale 1:100 GROUND FLOOR PLAN SCALE 1:100

#### FIRST FLOOR PLAN SCALE 1:100





### Plots 3 and 4



FRONT ELEVATION SCALE 1:100



REAR ELEVATION SCALE 1:100



LEFT ELEVATION SCALE 1:100



GROUND FLOOR PLAN SCALE 1:100



FIRST FLOOR PLAN SCALE 1:100



# Plots 5, 6 and 7



FRONT ELEVATION SCALE 1:100



REAR ELEVATION



LEFT ELEVATION Scale 1:100



RIGHT ELEVATION

GROUND FLOOR PLAN SCALE 1:100



FIRST FLOOR PLAN SCALE 1:100



### Plots 8 and 9



FRONT ELEVATION SCALE 1:100



RIGHT ELEVATION SCALE 1:100



LEFT ELEVATION SCALE 1:100



REVISIONS:

GROU