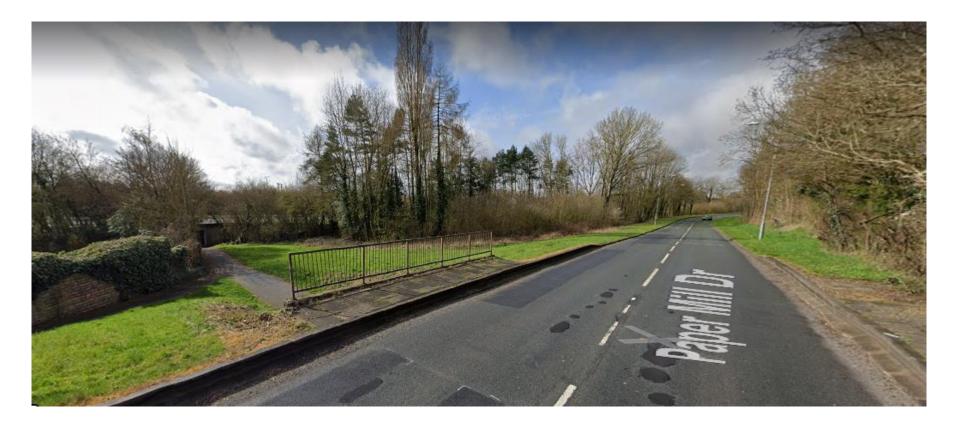

# 21/00615/FUL

Land at Paper Mill Drive, Church Hill South, Redditch

#### Erection of 9 new dwellings

Recommendation: grant subject to conditions





#### Satellite View



### Aerial view



# **Planning Policy Land Designation**





# View of 3 Paper Mill Drive and tactile crossing



# underpass



# View of site looking west



# View looking east



#### View of site from Paper Mill Drive







# Plots 1 and 2



FRONT ELEVATION SCALE 1:100



REAR ELEVATION SCALE 1:100



RIGHT ELEVATION Scale 1:100



LEFT ELEVATION Scale 1:100 GROUND FLOOR PLAN SCALE 1:100

#### FIRST FLOOR PLAN SCALE 1:100





### Plots 3 and 4



FRONT ELEVATION SCALE 1:100



REAR ELEVATION SCALE 1:100



LEFT ELEVATION SCALE 1:100



GROUND FLOOR PLAN SCALE 1:100



FIRST FLOOR PLAN SCALE 1:100



# Plots 5, 6 and 7



FRONT ELEVATION SCALE 1:100



REAR ELEVATION



LEFT ELEVATION Scale 1:100



RIGHT ELEVATION

GROUND FLOOR PLAN SCALE 1:100



FIRST FLOOR PLAN SCALE 1:100



### Plots 8 and 9



FRONT ELEVATION SCALE 1:100



RIGHT ELEVATION SCALE 1:100



LEFT ELEVATION SCALE 1:100



REVISIONS:

GROUND FLOOR PLAN SCALE 1:100

####