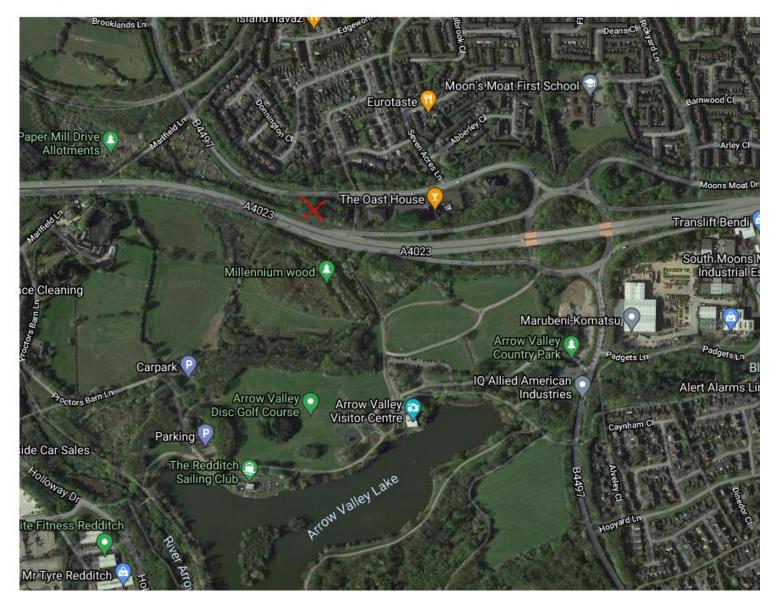

# 21/00615/FUL

Land at Paper Mill Drive, Church Hill South, Redditch

#### Erection of 9 new dwellings

Recommendation: grant subject to conditions





#### Satellite View



### Aerial view



# **Planning Policy Land Designation**





# View of 3 Paper Mill Drive and tactile crossing



# underpass



# View of site looking west



# View looking east



#### View of site from Paper Mill Drive







# Plots 1 and 2



FRONT ELEVATION SCALE 1:100



REAR ELEVATION SCALE 1:100



RIGHT ELEVATION Scale 1:100



LEFT ELEVATION Scale 1:100 GROUND FLOOR PLAN SCALE 1:100

#### FIRST FLOOR PLAN SCALE 1:100





### Plots 3 and 4



FRONT ELEVATION SCALE 1:100



REAR ELEVATION SCALE 1:100



LEFT ELEVATION SCALE 1:100



GROUND FLOOR PLAN SCALE 1:100



FIRST FLOOR PLAN SCALE 1:100



# Plots 5, 6 and 7



FRONT ELEVATION SCALE 1:100



REAR ELEVATION



LEFT ELEVATION Scale 1:100



RIGHT ELEVATION

GROUND FLOOR PLAN SCALE 1:100



FIRST FLOOR PLAN SCALE 1:100



### Plots 8 and 9