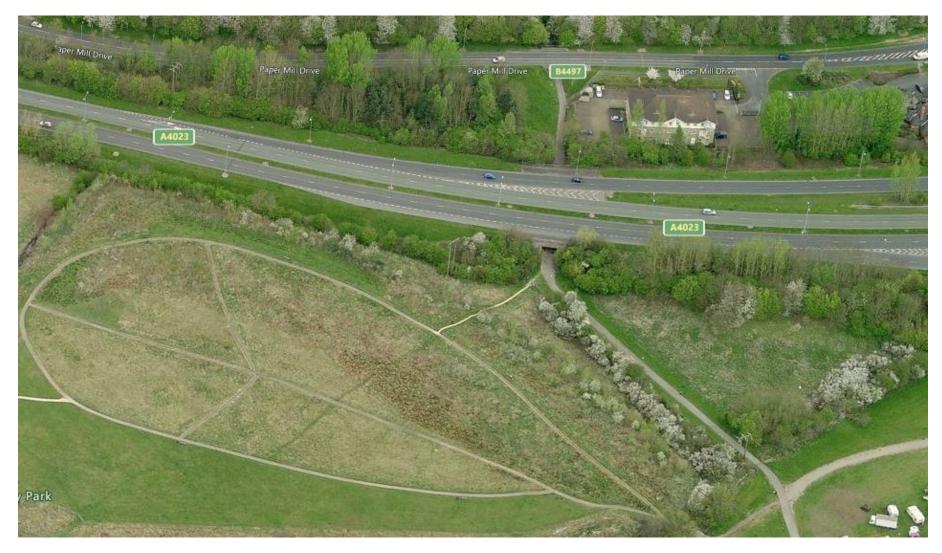

# 21/00615/FUL

Land at Paper Mill Drive, Church Hill South, Redditch

#### Erection of 9 new dwellings

Recommendation: grant subject to conditions





#### Satellite View



### Aerial view



# **Planning Policy Land Designation**





# View of 3 Paper Mill Drive and tactile crossing



# underpass



# View of site looking west



# View looking east



#### View of site from Paper Mill Drive







# Plots 1 and 2



FRONT ELEVATION SCALE 1:100



REAR ELEVATION SCALE 1:100



RIGHT ELEVATION Scale 1:100



LEFT ELEVATION Scale 1:100 GROUND FLOOR PLAN SCALE 1:100

#### FIRST FLOOR PLAN SCALE 1:100





### Plots 3 and 4



FRONT ELEVATION SCALE 1:100



REAR ELEVATION SCALE 1:100



LEFT ELEVATION SCALE 1:100



GROUND FLOOR PLAN SCALE 1:100



FIRST FLOOR PLAN SCALE 1:100



# Plots 5, 6 and 7



FRONT ELEVATION SCALE 1:100



REAR ELEVATION



LEFT ELEVATION Scale 1:100



RIGHT ELEVATION

GROUND FLOOR PLAN SCALE 1:100



FIRST FLOOR PLAN SCALE 1:100