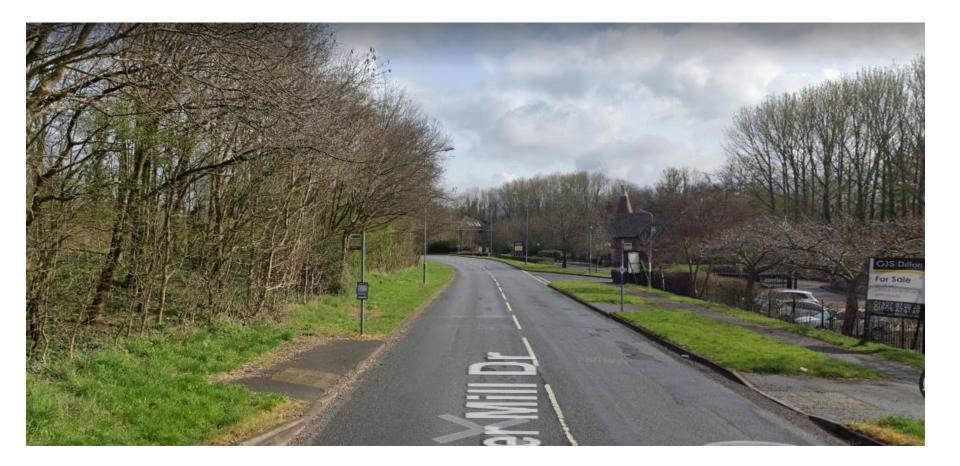

# 21/00615/FUL

Land at Paper Mill Drive, Church Hill South, Redditch

#### Erection of 9 new dwellings

Recommendation: grant subject to conditions





#### Satellite View



### Aerial view



# **Planning Policy Land Designation**





# View of 3 Paper Mill Drive and tactile crossing



# underpass



# View of site looking west



# View looking east



#### View of site from Paper Mill Drive







# Plots 1 and 2



FRONT ELEVATION SCALE 1:100



REAR ELEVATION SCALE 1:100



RIGHT ELEVATION Scale 1:100



LEFT ELEVATION Scale 1:100 GROUND FLOOR PLAN SCALE 1:100

#### FIRST FLOOR PLAN SCALE 1:100





### Plots 3 and 4



FRONT ELEVATION SCALE 1:100



REAR ELEVATION SCALE 1:100



LEFT ELEVATION SCALE 1:100



GROUND FLOOR PLAN SCALE 1:100



FIRST FLOOR PLAN SCALE 1:100



# Plots 5, 6 and 7



FRONT ELEVATION SCALE 1:100



REAR ELEVATION



LEFT ELEVATION Scale 1:100



RIGHT ELEVATION

GROUND FLOOR PLAN SCALE 1:100



FIRST FLOOR PLAN SCALE 1:100



### Plots 8 and 9



FRONT ELEVATION SCALE 1:100



RIGHT ELEVATION SCALE 1:100



LEFT ELEVATION SCALE 1:100



REVISIONS:

GROUND FLOOR PLAN SCALE 1:100

#### FIRST FLOOR PLAN SCALE