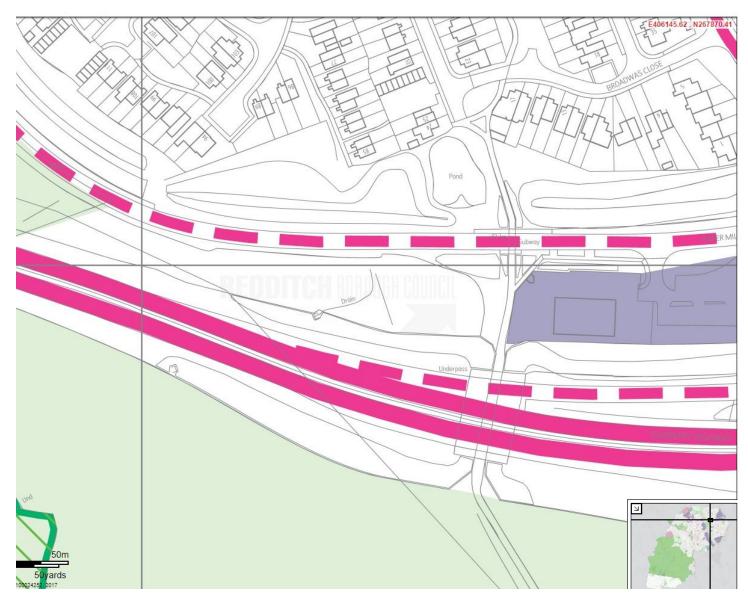

# 21/00615/FUL

Land at Paper Mill Drive, Church Hill South, Redditch

#### Erection of 9 new dwellings

Recommendation: grant subject to conditions





#### Satellite View



### Aerial view



# **Planning Policy Land Designation**





# View of 3 Paper Mill Drive and tactile crossing



# underpass



# View of site looking west



# View looking east



#### View of site from Paper Mill Drive







# Plots 1 and 2



FRONT ELEVATION SCALE 1:100



REAR ELEVATION SCALE 1:100



RIGHT ELEVATION Scale 1:100



LEFT ELEVATION Scale 1:100 GROUND FLOOR PLAN SCALE 1:100

#### FIRST FLOOR PLAN SCALE 1:100





### Plots 3 and 4



FRONT ELEVATION SCALE 1:100



REAR ELEVATION SCALE 1:100



LEFT ELEVATION SCALE 1:100



GROUND FLOOR PLAN SCALE 1:100



FIRST FLOOR PLAN SCALE 1:100



# Plots 5, 6 and 7



FRONT ELEVATION SCALE 1:100



REAR ELEVATION



LEFT ELEVATION Scale 1:100



RIGHT ELEVATION

GROUND FLOOR PLAN SCALE 1:100



FIRST FLOOR PLAN SCALE 1:100



### Plots 8 and 9



FRONT ELEVATION SCALE 1:100



RIGHT E