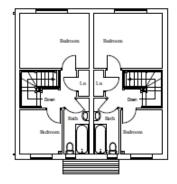

# 21/00615/FUL

Land at Paper Mill Drive, Church Hill South, Redditch

#### Erection of 9 new dwellings

Recommendation: grant subject to conditions





#### Satellite View



### Aerial view



# **Planning Policy Land Designation**





# View of 3 Paper Mill Drive and tactile crossing



# underpass



# View of site looking west



# View looking east



#### View of site from Paper Mill Drive







# Plots 1 and 2



FRONT ELEVATION SCALE 1:100



REAR ELEVATION SCALE 1:100



RIGHT ELEVATION Scale 1:100



LEFT ELEVATION Scale 1:100 GROUND FLOOR PLAN SCALE 1:100

#### FIRST FLOOR PLAN SCALE 1:100





### Plots 3 and 4



FRONT ELEVATION SCALE 1:100



REAR ELEVATION SCALE 1:100



LEFT ELEVATION SCALE 1:100



GROUND FLOOR PLAN SCALE 1:100



FIRST FLOOR PLAN SCALE 1:100



# Plots 5, 6 and 7



FRONT ELEVATION SCALE 1:100



REAR ELEVATION



LEFT ELEVATION Scale 1:100



RIGHT ELEVATION

GROUND FLOOR PLAN SCALE 1:100



FIRST FLOOR PLAN SCALE 1:100



### Plots 8 and 9



FRONT ELEVATION SCALE 1:100



RIGHT ELEVATION SCALE 1:100



LEFT ELEVATION SCALE 1:100



REVISIONS:

GROUND FLOOR PLAN SCALE 1:100

#### FIRST FLOOR PLAN SCALE 1:100





Р

# Refuse vehicle tracking (in- top, out-bottom)