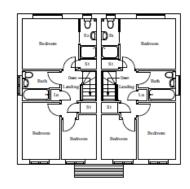

# 21/00615/FUL

Land at Paper Mill Drive, Church Hill South, Redditch

#### Erection of 9 new dwellings

Recommendation: grant subject to conditions





#### Satellite View



### Aerial view



# **Planning Policy Land Designation**





# View of 3 Paper Mill Drive and tactile crossing



# underpass



# View of site looking west



# View looking east



#### View of site from Paper Mill Drive







# Plots 1 and 2



FRONT ELEVATION SCALE 1:100



REAR ELEVATION SCALE 1:100



RIGHT ELEVATION Scale 1:100



LEFT ELEVATION Scale 1:100 GROUND FLOOR PLAN SCALE 1:100

#### FIRST FLOOR PLAN SCALE 1:100





### Plots 3 and 4



FRONT ELEVATION SCALE 1:100



REAR ELEVATION SCALE 1:100



LEFT ELEVATION SCALE 1:100



GROUND FLOOR PLAN SCALE 1:100



FIRST FLOOR PLAN SCALE 1:100



# Plots 5, 6 and 7



FRONT ELEVATION SCALE 1:100



REAR ELEVATION



LEFT ELEVATION Scale 1:100



RIGHT ELEVATION

GROUND FLOOR PLAN SCALE 1:100



FIRST FLOOR PLAN SCALE 1:100



### Plots 8 and 9



FRONT ELEVATION SCALE 1:100



RIGHT ELEVATION SCALE 1:100



LEFT ELEVATION SCALE 1:100



REVISIONS:

GROUND FLOOR PLAN SCALE 1:100

#### FIRST FLOOR PLAN SCALE 1:100





Р

# Refuse vehicle tracking (in- top, out-bottom)